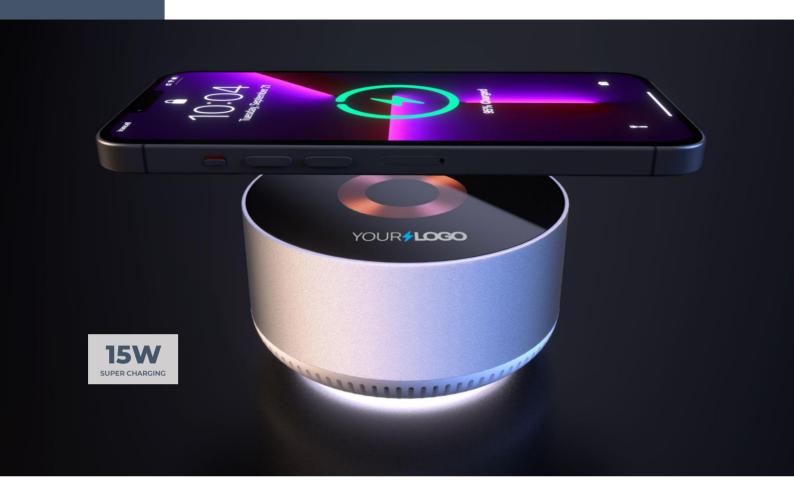

## Glass Top Wireless Charging BT Speaker

#### Features

- Hi Quality 3W Bluetooth Speaker
- Wireless Charging Top
- Premium Glass Top Plate

#### Specification

Bluetooth Version: V5.1

Output Power: 3W

Impedance: 4Ω

Frequency Range: 200Hz-18KHz

· Battery: Built in 750mAh polymer battery

Input : Type-C

Wireless output: 15W

• Size: φ99.5mm\*52mm

Large flat surface for printing logo

Color: White plastic

Material: ABS & Glass

#### Decoration

- Decoration Method:
  Digital Printing
- Imprint Area: up to maximum imprint area

98mm X 98mm Imprint Area